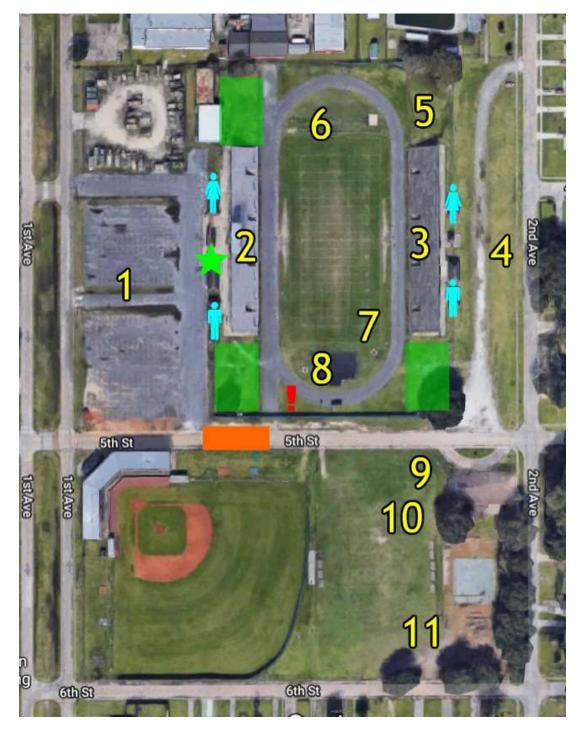

- 1 Parking Area / Home Side
- 2 Home Side Bleachers. Tents are allowed BELOW the bleachers, but not above.
- 3 Visitors Side Bleachers. Tents are allowed BELOW & ABOVE the bleachers.
- 4 Parking Area / Visitors Side
- 5 Shot Putt Pit
- 6 Pit #1 / Triple Jump and Long Jump Pit
- 7 Discus Throw
- 8 High Jump

- 9 Pit #2 / Standing Long Jump Pit
- 10 Softball Throw
- 11- Turbo Javelin Throw
- \*STAR Concession
- \*RESTROOM Locations Westside & Eastside
- \*Exclamation point Sports Trainer
- \*Green Areas Shaded Area & Tents are allowed.
- \*ONLY coaches/athletes allowed infield.
- \*ORANGE Security & Crossing Area